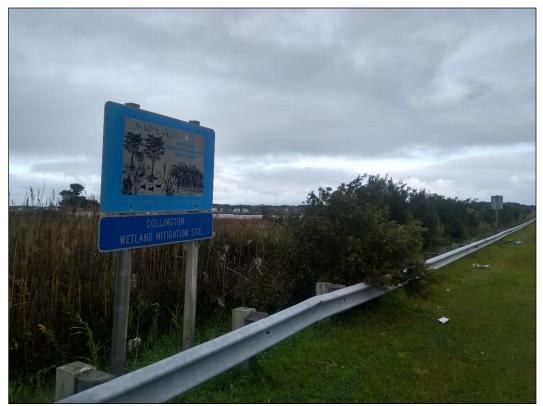

## **COLINGTON CREEK INSPECTION REPORT**

| MITIGATION SITE NAME<br>Colington Creek                                                             | TIP #<br>B-2024 |             | ONE<br>028- |                  | INSPECTION DATE<br>October 9, 2019       |          |  |  |
|-----------------------------------------------------------------------------------------------------|-----------------|-------------|-------------|------------------|------------------------------------------|----------|--|--|
| COUNTY<br>Dare                                                                                      | # ACRES 1.27    |             |             |                  |                                          |          |  |  |
| MONITORING ORGANIZATION INSPECT<br>KCI for NCDOT TS/J                                               |                 | -           |             | ione<br>783-9214 | EMAIL ADDRESS<br>tommy.seelinger@kci.com |          |  |  |
| <b>INSPECTION ACTIVITIES:</b> Complete all that apply. Describe location of visited areas if <100%. |                 |             |             |                  |                                          |          |  |  |
| Walked boundaries XES [                                                                             | No 🗌            | ] N/A       | Walked tra  | ails / roads     | YES                                      | NO N/A   |  |  |
| Walked road frontage XES [                                                                          | No              | ] N/A       | Walked in   | terior           | YES                                      | No N/A   |  |  |
| Monitored from air YES                                                                              | No 🗌            | ] N/A       |             |                  |                                          |          |  |  |
| Condition of boundariesImage: Condition of boundariesGOODFAIRPOOR                                   |                 |             |             |                  |                                          |          |  |  |
| <b>COMMENTS:</b> Lots of phragmites is g<br>NCDOT signage was present and visi                      | 0               | ithin the o | easement. ] | No signs of      | trespass or                              | dumping. |  |  |

## **COLINGTON CREEK INSPECTION REPORT**

Photo 1 – View into site from western end.